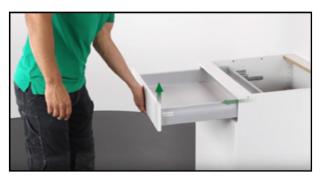

## How to correctly remove a DWD XP drawer.

STEP 1 Start with the drawer partially extended.

STEP 2 Apply gentle upward pressure as you begin to fully extend the drawer.

STEP **3** Maintain upward pressure as you reach full extension.

The drawer locking catch will release due to the upward pressure, not the pulling motion.

STEP **5** Remove the drawer from the slides. Always replace the drawer with the slides fully extended.