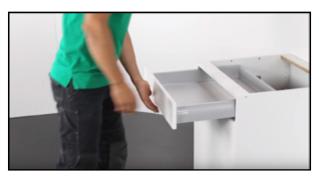

## How to correctly remove a DWD XP drawer.

STEP 1 Start with the drawer partially extended.

STEP 2 Apply gentle upward pressure as you begin to fully extend the drawer.

STEP **3** Maintain upward pressure as you reach full extension.