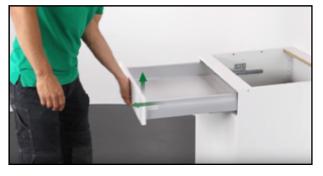

The drawer locking catch will release due to the upward pressure, not the pulling motion.

STEP **5** Remove the drawer from the slides. Always replace the drawer with the slides fully extended.