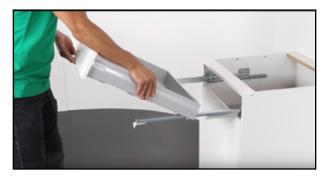

The drawer locking catch will release due to the upward pressure, not the pulling motion.

STEP **5** Remove the drawer from the slides. Always replace the drawer with the slides fully extended.