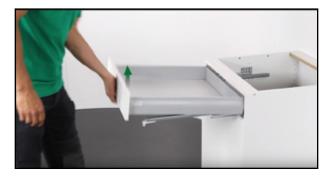

## How to correctly remove a DWD XP drawer.

STEP 1 Start with the drawer partially extended.

STEP 2 Apply gentle upward pressure as you begin to fully extend the drawer.

STEP **3** Maintain upward pressure as you reach full extension.

The drawer locking catch will release due to the upward pressure, not the pulling motion.

STEP **5** Remove the drawer from the slides. Always replace the drawer with the slides fully extended.