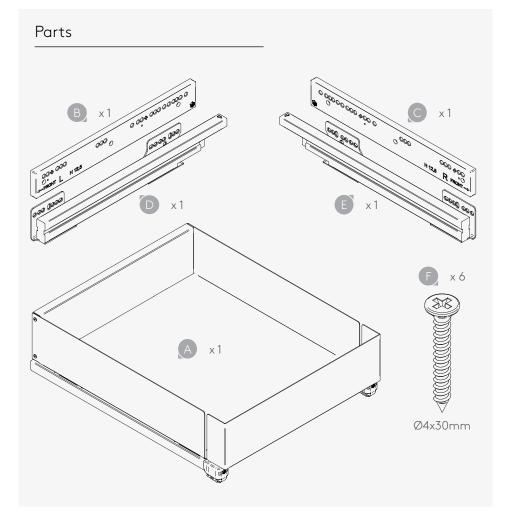

# nikpoľ

## Four-Sided Drawer

#### Installation Instruction

Characteristics

- Aluminium containment profile
- Two full extension slides
- Soft closing
- Quick release mechanism
- 450, 600 and 900mm module







## Four-Sided Drawer

#### Installation Instruction

#### Four-Sided Drawer

| Code       | Dimensions                                                 | Module |
|------------|------------------------------------------------------------|--------|
| VIBO221689 | <sup>1</sup> 414 x <sup>d</sup> 468 x <sup>h</sup> 146.5mm | 450mm  |
| VIBO221696 | <sup>1</sup> 564 x <sup>d</sup> 468 x <sup>h</sup> 146.5mm | 600mm  |
| VIBO221702 | <sup>1</sup> 864 x <sup>d</sup> 468 x <sup>h</sup> 146.5mm | 900mm  |

## Requirements 15 mins Phillips Head 1 worker 15mm Spanner







## Four-Sided Drawer

Installation Instruction