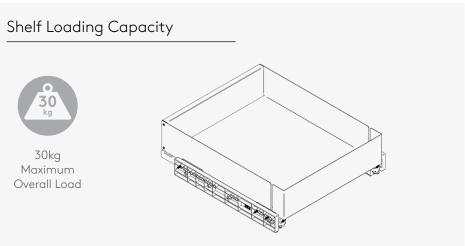

#### Installation Instruction

Characteristics

- Aluminium containment profile
- Two full extension slides
- Soft closing
- Quick release mechanism
- 450, 600 and 900mm module