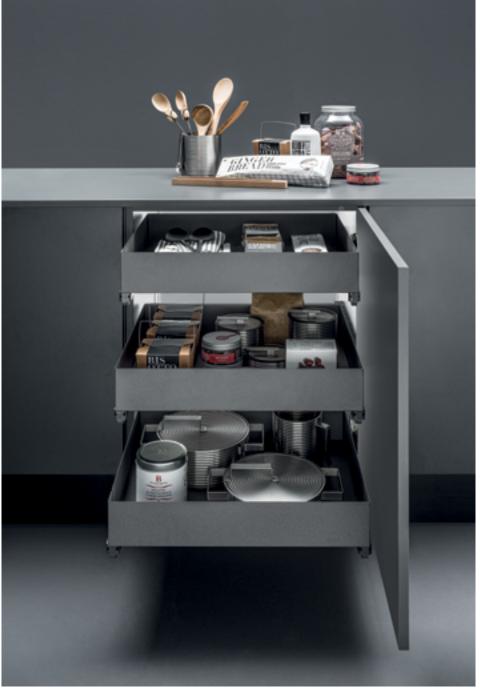

#### Installation Instruction

Characteristics

- Aluminium containment profile
- Two full extension slides
- Soft closing
- Quick release mechanism
- 450, 600 and 900mm module