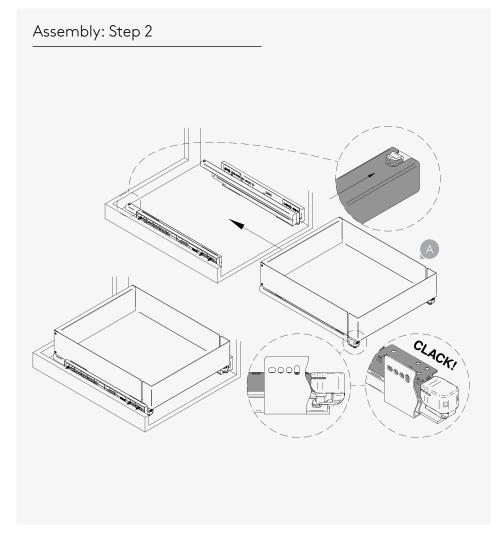

## Requirements 15 mins Phillips Head 1 worker 15mm Spanner

## Four-Sided Drawer

Installation Instruction