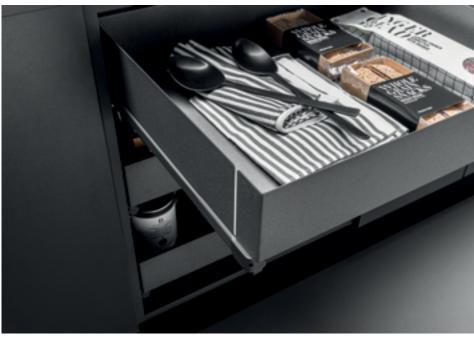

#### Installation Instruction

Characteristics

- Aluminium containment profile
- Two full extension slides
- Soft closing
- Quick release mechanism
- 450, 600 and 900mm module