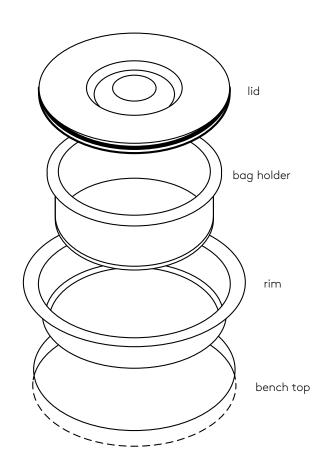

#### parts list

- 1x lid
- 1x bag holder
- 1x benchtop rim

#### installation

- 1. Mark desired position and cut Ø210mm hole through bench top.
- 2. Insert rim into bench top. Secure in place with Liquid Nails or similar adhesive.