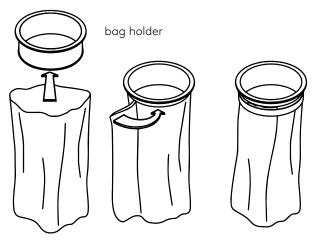

#### using bin liners

Place a suitable receptacle under the bench and/or use a bag if desired. Follow diagram below to fit bag. Use small to medium garbage bags.

- 1. Slip bag over bottom of bag holder.
- 2. Pinch bag tight around holder and fold excess around.
- 3. Slip bag through top of rim and feed through until bag holder sits on bottom edge of rim body.

note: support the bag in an appropriate sized bucket to avoid spillage.

#### attaching bin liner

Nikpol Pty. Ltd.

Hole-In-One Benchtop Waste Bin 2025

The colours shown in this flyer are an indication of the actual colour, for the most accurate colour-match sample, please speak with your BDM.