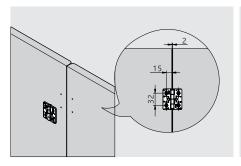

#### folding door driling dimensions (mm)

**X =** Top panel thickness

H = Height from wardrobe top panel to bottom panel

\* 11.5mm deep, 35mm diameter hinge roller holes