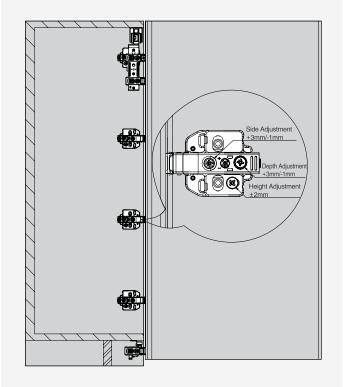

#### adjustment

Nikpol Pty. Ltd.

## track-pro cf series folding sliding door system

Designed for effortless opening with a folded mechanism, this system offers precise adjustments for a perfect fit. Height adjustment of ±2mm and depth adjustment of ±3mm/-2mm ensure flexibility, accommodating door thicknesses from 16-25mm and supporting door heights up to 2800mm.