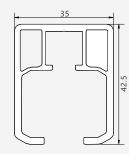

#### top/bottom track (mm)

Top Track Silver Item No: DTCWCFDGAC Pcs/ctn: 10 Length: 3m

Bottom Track Silver Item No: DTCWCFDGBC Pcs/ctn: 10 Length: 3m