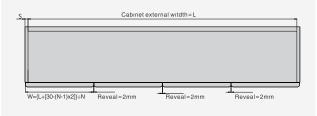

#### folding door installation dimensions (mm)

N = Number of door W = Weight of door

S = Door overlay

L = Cabinet external witdth