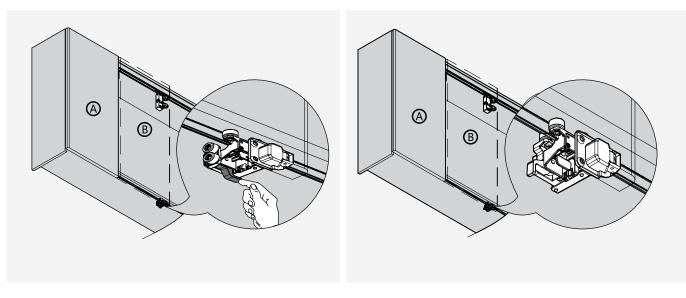

Hang door **B** top roller into the top track

Fix the hanger firmly with screws

Fix the folding centre hinge with connecting shaft

#### assembly for cf series side mounted foliding door stystem of two doors

Pull the lever to attach the bottom roller into the bottom track