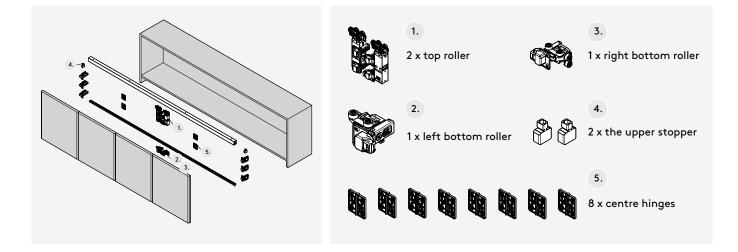

## kit package includes:

#### assembly for cf series side mounted foliding door stystem of two doors

Centre folding hinge installation dimensions

Hinge and centre folding hinge assembly

Install top and bottom track

Install hinge plate

Hang door **B** top roller into the top track

Fix the hanger firmly with screws

Fix the folding centre hinge with connecting shaft

#### assembly for cf series side mounted foliding door stystem of two doors

Pull the lever to attach the bottom roller into the bottom track