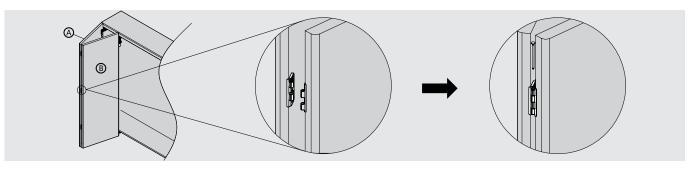

Hang door **B** top roller into the top track

Fix the hanger firmly with screws

Fix the folding centre hinge with connecting shaft