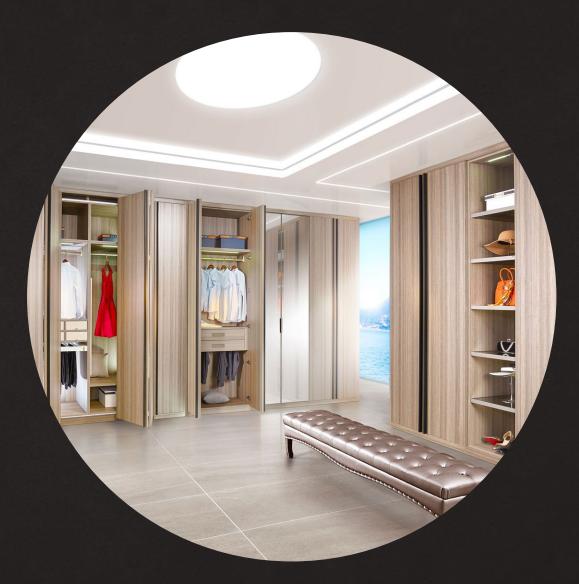

## look inside

## track-pro cf series folding sliding door system

Designed for effortless opening with a folded mechanism, this system offers precise adjustments for a perfect fit. Height adjustment of ±2mm and depth adjustment of ±3mm/-2mm ensure flexibility, accommodating door thicknesses from 16-25mm and supporting door heights up to 2800mm.

## cf series side mounted folding door with 4 door panels for 16-25mm thick doors