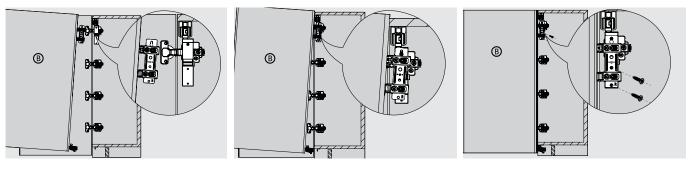

#### assembly for cf series side mounted foliding door stystem of two doors

Centre folding hinge installation dimensions

Hinge and centre folding hinge assembly

Install top and bottom track

Install hinge plate

Hang door **B** top roller into the top track

Fix the hanger firmly with screws

Fix the folding centre hinge with connecting shaft

#### assembly for cf series side mounted foliding door stystem of two doors

Pull the lever to attach the bottom roller into the bottom track