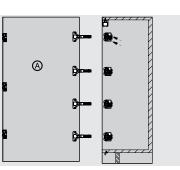

#### assembly for cf series side mounted foliding door stystem of two doors

Centre folding hinge installation dimensions

Hinge and centre folding hinge assembly

Install top and bottom track

Install hinge plate