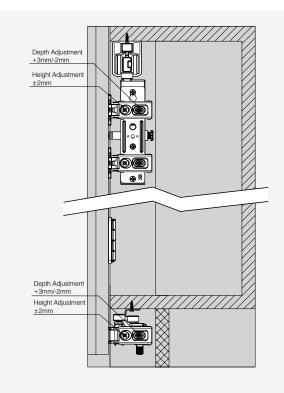

#### adjustment

Nikpol Pty. Ltd.

## track-pro cf series folding sliding door system

Designed for effortless opening with a folded mechanism, this system offers precise adjustments for a perfect fit. Height adjustment of ±2mm and depth adjustment of ±3mm/-2mm ensure flexibility, accommodating door thicknesses from 16-25mm and supporting door heights up to 2800mm.