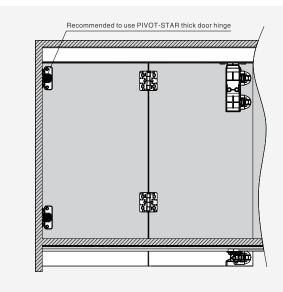

## cf series side mounted folding door with 4 door panels for 16-25mm thick doors

#### door installation (mm)