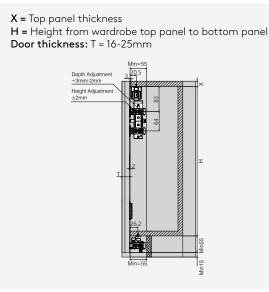

#### folding door driling dimensions (mm)

**X =** Top panel thickness

H = Height from wardrobe top panel to bottom panel

\* 11.5mm deep, 35mm diameter hinge roller holes