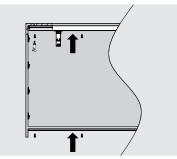

s for 16-25mm thick doors



## kit package includes:



## planning

#### cabinet dimensions (mm)



#### folding door driling dimensions (mm)

**X =** Top panel thickness

H = Height from wardrobe top panel to bottom panel



\* 11.5mm deep, 35mm diameter hinge roller holes

#### top/bottom track (mm)





Top Track Silver Item No: DTCWCFDGAC Pcs/ctn: 10 Length: 3m

Bottom Track Silver Item No: DTCWCFDGBC Pcs/ctn: 10 Length: 3m

#### door installation (mm)



#### folding door installation dimensions (mm)

N = Number of door W = Weight of door

S = Door overlay

L = Cabinet external witdth



## assembly and adjustment

#### assembly for cf series side mounted foliding door stystem of two doors



Centre folding hinge installation dimensions





Hinge and centre folding hinge assembly



Install top and bottom track



Install hinge plate



Hang door **B** top roller into the top track

Fix the hanger firmly with screws



Fix the folding centre hinge with connecting shaft

#### assembly for cf series side mounted foliding door stystem of two doors



Pull the lever to attach the bottom roller into the bottom track

#### adjustment







Nikpol Pty. Ltd.

#### dtc cf sliding door system installation instructions

The colours shown in this flyer are an indication of the actual colour, for the most accurate colour-match sample, please visit the Nikpol website to order colour samples at www.nikpol.com.au

Tel1300 645 765Webwww.nikpol.com.auEmailsales@nikpol.com.au

Head Office (VIC) 6-12 Fairchild Street Heatherton VIC 3202 **QLD** 19 William Farrior Place Eagle Farm QLD