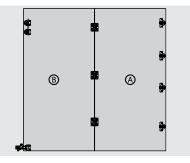

side mounted folding door with 4 door panels for 16-25mm thick doors



## kit package includes:



## planning

#### cabinet dimensions (mm)



#### folding door driling dimensions (mm)

**X =** Top panel thickness

H = Height from wardrobe top panel to bottom panel



\* 11.5mm deep, 35mm diameter hinge roller holes

#### top/bottom track (mm)





Top Track Silver Item No: DTCWCFDGAC Pcs/ctn: 10 Length: 3m

Bottom Track Silver Item No: DTCWCFDGBC Pcs/ctn: 10 Length: 3m

#### door installation (mm)



#### folding door installation dimensions (mm)

N = Number of door W = Weight of door

S = Door overlay

L = Cabinet external witdth



## assembly and adjustment

#### assembly for cf series side mounted foliding door stystem of two doors



Centre folding hinge installation dimensions





Hinge and centre folding hinge assembly



Install top and bottom track



Install hinge plate



Hang door **B** top roller into the top track

Fix the hanger firmly with screws



Fix the folding centre hinge with connecting shaft

#### assembly for cf series side mounted foliding door stystem of two doors



Pull the lever to attach the bottom roller into the bottom track

#### adjustment







Nikpol Pty. Ltd.

#### dtc cf sliding door system installation instructions

The colours shown in this flyer are an indication of the actual colour, for the most accurate colour-match sample, please visit the Nikpol website to order colour samples at www.nikpol.com.au

Tel1300 645 765Webwww.nikpol.com.auEmailsales@nikpol.com.au

Head Office (VIC) 6-12 Fairchild Street Heatherton VIC 3202 **QLD