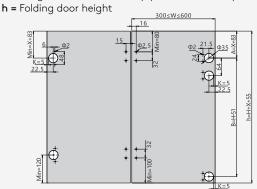

#### folding door installation dimensions (mm)

N = Number of door W = Weight of door

S = Door overlay

L = Cabinet external witdth