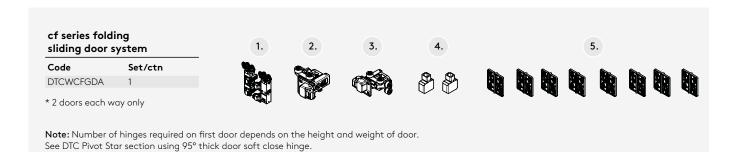

## look inside



# **nikpol** dtc cf sliding door system installation instructions



## track-pro cf series folding sliding door system

Designed for effortless opening with a folded mechanism, this system offers precise adjustments for a perfect fit. Height adjustment of ±2mm and depth adjustment of ±3mm/-2mm ensure flexibility, accommodating door thicknesses from 16-25mm and supporting door heights up to 2800mm.

## cf series side mounted folding door with 4 door panels for 16-25mm thick doors



## kit package includes:



## planning

#### cabinet dimensions (mm)



#### folding door driling dimensions (mm)

**X =** Top panel thickness

H = Height from wardrobe top panel to bottom panel



\* 11.5mm deep, 35mm diameter hinge roller holes

#### top/bottom track (mm)





Top Track Silver Item No: DTCWCFDGAC Pcs/ctn: 10 Length: 3m

Bottom Track Silver Item No: DTCWCFDGBC Pcs/ctn: 10 Length: 3m

#### door installation (mm)



#### folding door installation dimensions (mm)

N = Number of door W = Weight of door

S = Door overlay

L = Cabinet external witdth



## assembly and adjustment

#### assembly for cf series side mounted foliding door stystem of two doors



Centre folding hinge installation dimensions





Hinge and centre folding hinge assembly



Install top and bottom tr