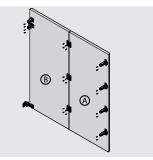

#### assembly for cf series side mounted foliding door stystem of two doors

Centre folding hinge installation dimensions

Hinge and centre folding hinge assembly

Install top and bottom track

Install hinge plate

Hang door **B** top roller into the top track

Fix the hanger firmly with screws

Fix the folding centre hinge with connecting shaft