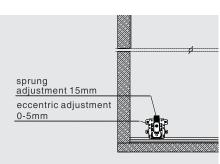

# nikpol

dtc cs sliding door system installation instructions

Experience effortless door operation with a patented damper design ensuring smooth opening and closing. A reliable catching mechanism prevents disengagement, while the double-roller damper trigger enhances stability and smooth movement. The bottom roller's unique eccentric disc design allows for efficient height adjustments, with 15mm sprung and 5mm eccentric adjustments, totaling 20mm. Guiding rollers offer stepless adjustments from 35-39mm, and the damper trigger height can be fine-tuned up to 6mm for precise alignment.

#### bottom track installation dimensions (mm)