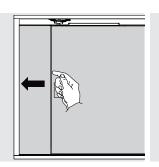

#### CS series installation for wood door

1. Install damper

2. Install surface-mount bottom roller

3. Mount the door

5. Push the door to the fully close position and locate the position for the damper trigger