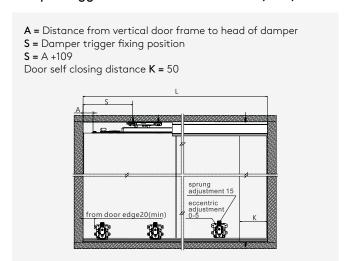

ng door system installation instructions



Experience effortless door operation with a patented damper design ensuring smooth opening and closing. A reliable catching mechanism prevents disengagement, while the double-roller damper trigger enhances stability and smooth movement. The bottom roller's unique eccentric disc design allows for efficient height adjustments, with 15mm sprung and 5mm eccentric adjustments, totaling 20mm. Guiding rollers offer stepless adjustments from 35-39mm, and the damper trigger height can be fine-tuned up to 6mm for precise alignment.

### cs two-way soft-close, surface-mount bottom roller, for wood door 10-24mm thick



## kit package includes



## planning

#### sliding door installation dimensions (mm)



#### damper trigger installation dimensions (mm)



#### bottom track installation dimensions (mm)



#### top track installation dimensions (mm)



#### sliding door installation dimensions (mm)



## assembly and adjustment

#### CS series installation for wood door







1. Install damper

2. Install surface-mount bottom roller

3. Mount the door







5. Push the door to the fully close position and locate the position for the damper trigger



6. Pull the door open, then fix the damper trigger with screws

#### CS series adjustment



Damper trigger adjustment



Guiding roller interval adjustment 35-39mm



Having 0 as center, fix the screw according to door position



Bottom roller adjustment



Nikpol Pty. Ltd.

dtc cs sliding door system installation instructions

The colours shown in this flyer are an indication of the actual