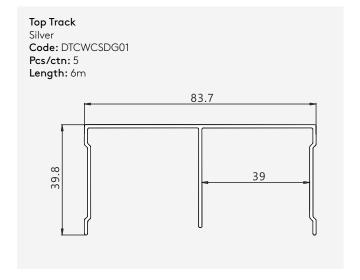

damper design ensuring smooth opening and closing. A reliable catching mechanism prevents disengagement, while the double-roller damper trigger enhances stability and smooth movement. The bottom roller's unique eccentric disc design allows for efficient height adjustments, with 15mm sprung and 5mm eccentric adjustments, totaling 20mm. Guiding rollers offer stepless adjustments from 35-39mm, and the damper trigger height can be fine-tuned up to 6mm for precise alignment.

### cs two-way soft-close, surface-mount bottom roller, for wood door 10-24mm thick



## kit package includes



## planning

#### sliding door installation dimensions (mm)



#### damper trigger installation dimensions (mm)



#### bottom track installation dimensions (mm)



#### top track installation dimensions (mm)



#### sliding door installation dimensions (mm)



## assembly and adjustment

#### CS series installation for wood door







1. Install damper

2. Install surface-mount bottom roller

3. Mount the door







5. Push the door to the fully close position and locate the position for the damper trigger



6. Pull the door open, then fix the damper trigger with screws

#### CS series adjustment



Damper trigger adjustment



Guiding roller interval adjustment 35-39mm



Having 0 as center, fix the screw according to door position



Bottom roller adjustment



Nikpol Pty. Ltd.

dtc cs sliding door system installation instructions

The colours shown in this flyer are an indication of the actual colour, for the most accurate colour-match sample, please visit the Nikpol website to order colo