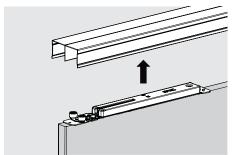

#### CS series installation for wood door

1. Install damper

2. Install surface-mount bottom roller

3. Mount the door

5. Push the door to the fully close position and locate the position for the damper trigger