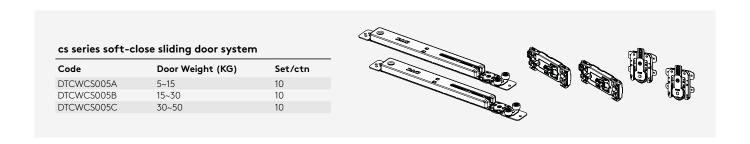

### cs two-way soft-close, surface-mount bottom roller, for wood door 10-24mm thick

## kit package includes