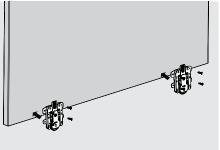

#### CS series installation for wood door

1. Install damper

2. Install surface-mount bottom roller

3. Mount the door

5. Push the door to the fully close position and locate the position for the damper trigger