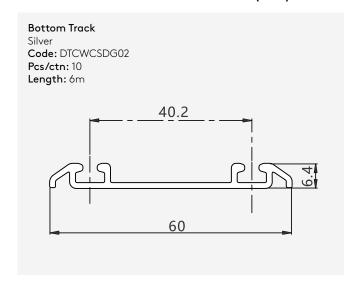

ence effortless door operation with a patented damper design ensuring smooth opening and closing. A reliable catching mechanism prevents disengagement, while the double-roller damper trigger enhances stability and smooth movement. The bottom roller's unique eccentric disc design allows for efficient height adjustments, with 15mm sprung and 5mm eccentric adjustments, totaling 20mm. Guiding rollers offer stepless adjustments from 35-39mm, and the damper trigger height can be fine-tuned up to 6mm for precise alignment.

### cs two-way soft-close, surface-mount bottom roller, for wood door 10-24mm thick



## kit package includes



## planning

#### sliding door installation dimensions (mm)



#### damper trigger installation dimensions (mm)



#### bottom track installation dimensions (mm)



#### top track installation dimensions (mm)



#### sliding door installation dimensions (mm)



## assembly and adjustment

#### CS series installation for wood door







1. Install damper

2. Install surface-mount bottom roller

3. Mount the door







5. Push the door to the fully close position and locate the position for the damper trigger



6. Pull the door open, then fix the damper trigger with screws

#### CS series adjustment



Damper trigger adjustment



Guiding roller interval adjustment 35-39mm



Having 0 as center, fix the screw according to door position



Bottom roller adjustment



Nikpol Pty. Ltd.

dtc cs sliding door system installation instructions

The colours shown in this flyer are an indication of the actual colour, for the most accurate colour-match sample