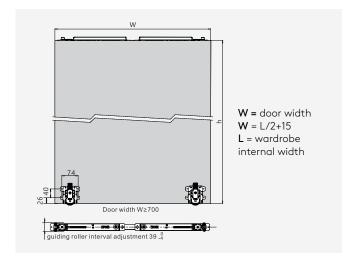

A reliable catching mechanism prevents disengagement, while the double-roller damper trigger enhances stability and smooth movement. The bottom roller's unique eccentric disc design allows for efficient height adjustments, with 15mm sprung and 5mm eccentric adjustments, totaling 20mm. Guiding rollers offer stepless adjustments from 35-39mm, and the damper trigger height can be fine-tuned up to 6mm for precise alignment.

### cs two-way soft-close, surface-mount bottom roller, for wood door 10-24mm thick



## kit package includes



## planning

#### sliding door installation dimensions (mm)



#### damper trigger installation dimensions (mm)



#### bottom track installation dimensions (mm)



#### top track installation dimensions (mm)



#### sliding door installation dimensions (mm)



## assembly and adjustment

#### CS series installation for wood door







1. Install damper

2. Install surface-mount bottom roller

3. Mount the door







5. Push the door to the fully close position and locate the position for the damper trigger



6. Pull the door open, then fix the damper trigger with screws

#### CS series adjustment



Damper trigger adjustment



Guiding roller interval adjustment 35-39mm



Having 0 as center, fix the screw according to door position



Bottom roller adjustment



Nikpol Pty. Ltd.

dtc cs sliding door system installation instructions

The colours shown in this flyer are an indication of the actual colour, for the most accurate colour-match sample, please visit the Nikpol website to order colour samples at www.nikpol.com.au

1300 645 765 Tel