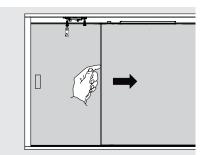

ic adjustments, totaling 20mm. Guiding rollers offer stepless adjustments from 35-39mm, and the damper trigger height can be fine-tuned up to 6mm for precise alignment.

### cs two-way soft-close, surface-mount bottom roller, for wood door 10-24mm thick



## kit package includes



## planning

#### sliding door installation dimensions (mm)



#### damper trigger installation dimensions (mm)



#### bottom track installation dimensions (mm)



#### top track installation dimensions (mm)



#### sliding door installation dimensions (mm)



## assembly and adjustment

#### CS series installation for wood door







1. Install damper

2. Install surface-mount bottom roller

3. Mount the door







5. Push the door to the fully close position and locate the position for the damper trigger



6. Pull the door open, then fix the damper trigger with screws

#### CS series adjustment



Damper trigger adjustment



Guiding roller interval adjustment 35-39mm



Having 0 as center, fix the screw according to door position



Bottom roller adjustment



Nikpol Pty. Ltd.

dtc cs sliding door system installation instructions

The colours shown in this flyer are an indication of the actual colour, for the most accurate colour-match sample, please visit the Nikpol website to order colour samples at www.nikpol.com.au

1300 645 765 Tel

Web www.nikpol.com.au Email sales@nikpol.com.au

Head Office (VIC)

6-12 Fairchild Street Heatherton VIC 3202

QLD

19 William Farrior Place Eagle Farm QLD 4009

@nikpolptyltd
@ @nikpolaustralia

# #nikpol in /company/nikpol/

@nikpolptyltd

☑ @nikpolaust