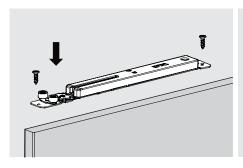

#### CS series installation for wood door

1. Install damper

2. Install surface-mount bottom roller

3. Mount the door

5. Push the door to the fully close position and locate the position for the damper trigger