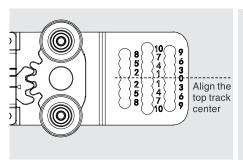

### cs two-way soft-close, surface-mount bottom roller, for wood door 10-24mm thick



## kit package includes



## planning

#### sliding door installation dimensions (mm)



#### damper trigger installation dimensions (mm)



#### bottom track installation dimensions (mm)



#### top track installation dimensions (mm)



#### sliding door installation dimensions (mm)



## assembly and adjustment

#### CS series installation for wood door







1. Install damper

2. Install surface-mount bottom roller

3. Mount the door







5. Push the door to the fully close position and locate the position for the damper trigger



6. Pull the door open, then fix the damper trigger with screws

#### CS series adjustment



Damper trigger adjustment



Guiding roller interval adjustment 35-39mm



Having 0 as center, fix the screw according to door position



Bottom roller adjustment



Nikpol Pty. Ltd.

dtc cs sliding door system installation instructions

The colours shown in this flyer are an indication of the actual colour, for the most accurate colour-match sample, please visit the Nikpol website to order colour samples at www.nikpol.com.au

1300 645 765 Tel

Web www.nikpol.com.au Email sales@nikpol.com.au

Head Office (VIC)

6-12 Fairchild Street Heatherton VIC 3202

QLD

19 William Farrior Place Eagle Farm QLD 4009

@nikpolptyltd
@ @nikpolaustralia

# #nikpol in /company/nikpol/

@nikpolptyltd

☑ @nikpolaustralia