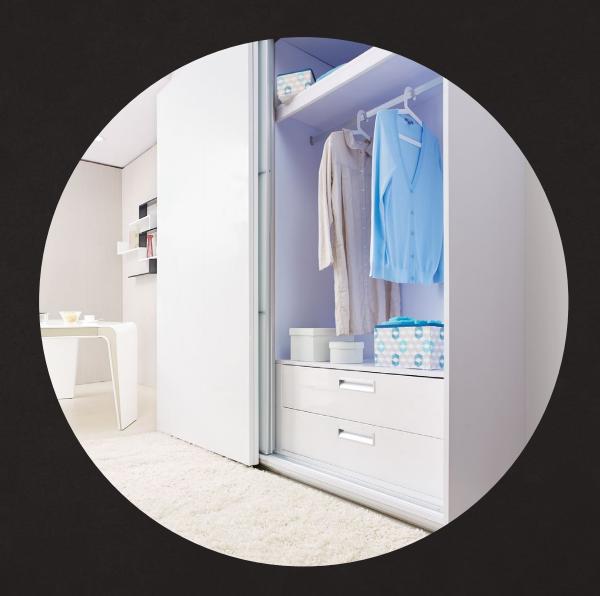

## look inside

# nikpol

dtc cs sliding door system installation instructions

Experience effortless door operation with a patented damper design ensuring smooth opening and closing. A reliable catching mechanism prevents disengagement, while the double-roller damper trigger enhances stability and smooth movement. The bottom roller's unique eccentric disc design allows for efficient height adjustments, with 15mm sprung and 5mm eccentric adjustments, totaling 20mm. Guiding rollers offer stepless adjustments from 35-39mm, and the damper trigger height can be fine-tuned up to 6mm for precise alignment.