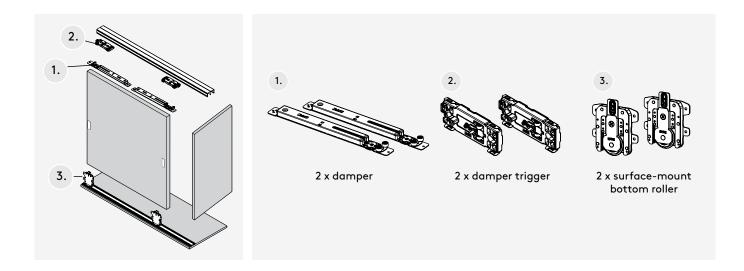

## look inside



# nikpol

dtc cs sliding door system installation instructions



Experience effortless door operation with a patented damper design ensuring smooth opening and closing. A reliable catching mechanism prevents disengagement, while the double-roller damper trigger enhances stability and smooth movement. The bottom roller's unique eccentric disc design allows for efficient height adjustments, with 15mm sprung and 5mm eccentric adjustments, totaling 20mm. Guiding rollers offer stepless adjustments from 35-39mm, and the damper trigger height can be fine-tuned up to 6mm for precise alignment.

### cs two-way soft-close, surface-mount bottom roller, for wood door 10-24mm thick



## kit package includes



## planning

#### sliding door installation dimensions (mm)



#### damper trigger installation dimensions (mm)



#### bottom track installation dimensions (mm)



#### top track installation dimensions (mm)



#### sliding door installation dimensions (mm)



## assembly and adjustment

#### CS series installation for wood door







1. Install damper

2. Install surface-mount bottom roller

3. Mount the door







5. Push the door to the fully close position and locate the position for the damper trigger



6. Pull the door open, then fix the damper trigger with screws

#### CS series adjustment



Damper trigger adjustment



Guiding roller interval adjustment 35-39mm



Having 0 as center, fix the screw according to door position



Bottom roller adjustment



Nikpol Pty. Ltd.

dt