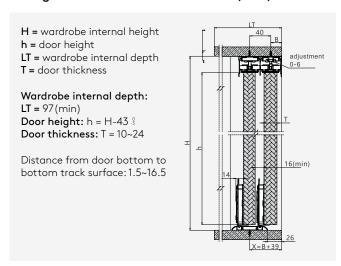

## look inside



# nikpol

dtc cs sliding door system installation instructions



Experience effortless door operation with a patented damper design ensuring smooth opening and closing. A reliable catching mechanism prevents disengagement, while the double-roller damper trigger enhances stability and smooth movement. The bottom roller's unique eccentric disc design allows for efficient height adjustments, with 15mm sprung and 5mm eccentric adjustments, totaling 20mm. Guiding rollers offer stepless adjustments from 35-39mm, and the damper trigger height can be fine-tuned up to 6mm for precise alignment.

### cs two-way soft-close, surface-mount bottom roller, for wood door 10-24mm thick



## kit package includes



## planning

#### sliding door installation dimensions (mm)



#### damper trigger installation dimensions (mm)



#### bottom track installation dimensions (mm)



#### top track installation dimensions (mm)



#### sliding door installation dimensions (mm)



## assembly and adjustment

#### CS series installation for wood door







1. Install damper

2. Install surface-mount bottom roller

3. Mount the door







5. Push the door to the fully close position and locate the position for the damper trigger



6. Pull the door open, then fix the damper trigger with screws

#### CS series adjustment



Damper trigger adjustment



Guiding roller interval adjustment 35-39mm



Having 0 as center, fix the screw according to door position



Bottom roller adjustment



Nikpol Pty. Ltd.

dtc cs sliding door system installation instructions

The colours