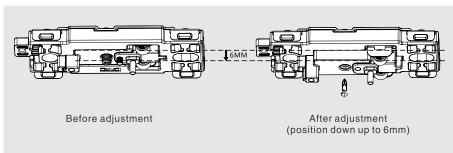

#### CS series adjustment

Damper trigger adjustment

Guiding roller interval adjustment 35-39mm

Having 0 as center, fix the screw according to door position

Bottom roller adjustment

Nikpol Pty. Ltd.

dtc cs sliding door system installation instructions