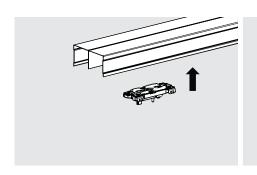

#### CS series installation for wood door

1. Install damper

2. Install surface-mount bottom roller

3. Mount the door

5. Push the door to the fully close position and locate the position for the damper trigger