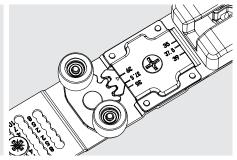

# nikpol

dtc cs sliding door system installation instructions

Experience effortless door operation with a patented damper design ensuring smooth opening and closing. A reliable catching mechanism prevents disengagement, while the double-roller damper trigger enhances stability and smooth movement. The bottom roller's unique eccentric disc design allows for efficient height adjustments, with 15mm sprung and 5mm eccentric adjustments, totaling 20mm. Guiding rollers offer stepless adjustments from 35-39mm, and the damper trigger height can be fine-tuned up to 6mm for precise alignment.

#### CS series adjustment

Damper trigger adjustment

Guiding roller interval adjustment 35-39mm

Having 0 as center, fix the screw according to door position

Bottom roller adjustment

Nikpol Pty. Ltd.

dtc cs sliding door system installation instructions