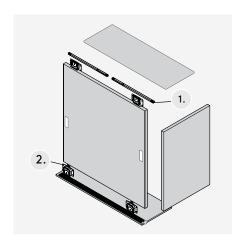

# look inside



# nikpol

dtc css sliding door system installation instructions



Experience smooth and controlled door operation with a patented damper design, ensuring gentle opening and closing. A secure catching mechanism prevents disengagement, while the double-roller damper trigger enhances stability and seamless movement. The bottom roller's unique eccentric disc design allows for precise height adjustments, featuring 9mm sprung and 4mm eccentric adjustments, totaling 13mm for added convenience.

#### css two-way soft-close, insert-type roller, for wood door ≥16mm thick



### kit package includes





## planning

#### sliding door installation dimensions (mm)

# H = wardrobe internal height h = door height LT = wardrobe internal depth T = door thickness Wardrobe internal depth: LT = 95 (min) Door height: h = H-15 Door thickness: T≥16 Distance from door bottom to bottom track surface: 2~11

#### sliding door installation dimensions (mm)



#### sliding door drilling dimensions (mm)



#### top and bottom track installation dimensions (mm)



3

# assembly and adjustment

#### css series installation



1. Install damper

2. Install the track

3. Install insert-typer roller



4. Mount the door



5. Push the door to the fully close position and locate the position for the damper



6. Pull the door open, then fix the damper with an allen key

#### css series adjustment



Insert-typ