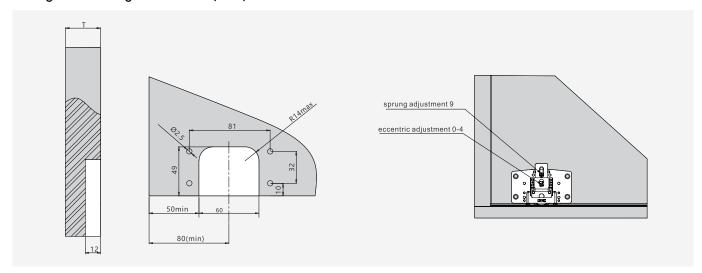

#### sliding door installation dimensions (mm)

# H = wardrobe internal height h = door height LT = wardrobe internal depth T = door thickness Wardrobe internal depth: LT = 95 (min) Door height: h = H-15 Door thickness: T≥16 Distance from door bottom to bottom track surface: 2~11

#### sliding door drilling dimensions (mm)

#### top and bottom track installation dimensions (mm)

3

#### css series adjustment

Insert-type roller adjustment

Nikpol Pty. Ltd.

dtc css sliding door system installation instructions

The colours shown in this flyer are an indication of the actual colour, for the most accurate colour-match sample, please visit the Nikpol website to order colour samples at www.nikpol.com.au