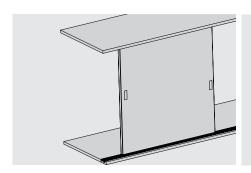

#### css series installation

1. Install damper

2. Install the track

3. Install insert-typer roller

4. Mount the door

5. Push the door to the fully close position and locate the position for the damper

6. Pull the door open, then fix the damper with an allen key