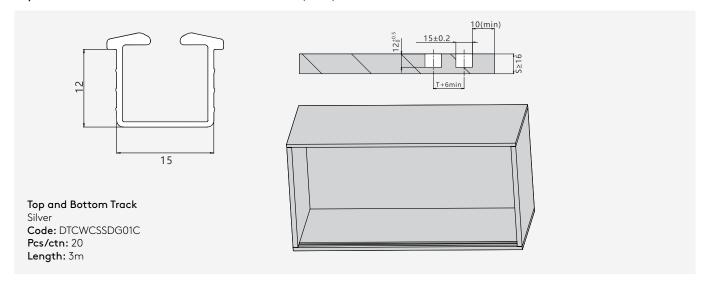

le-roller damper trigger enhances stability and seamless movement. The bottom roller's unique eccentric disc design allows for precise height adjustments, featuring 9mm sprung and 4mm eccentric adjustments, totaling 13mm for added convenience.

#### css two-way soft-close, insert-type roller, for wood door ≥16mm thick



### kit package includes





## planning

#### sliding door installation dimensions (mm)

# H = wardrobe internal height h = door height LT = wardrobe internal depth T = door thickness Wardrobe internal depth: LT = 95 (min) Door height: h = H-15 Door thickness: T≥16 Distance from door bottom to bottom track surface: 2~11

#### sliding door installation dimensions (mm)



#### sliding door drilling dimensions (mm)



#### top and bottom track installation dimensions (mm)



3

# assembly and adjustment

#### css series installation



1. Install damper

2. Install the track

3. Install insert-typer roller



4. Mount the door



5. Push the door to the fully close position and locate the position for the damper



6. Pull the door open, then fix the damper with an allen key

#### css series adjustment



Insert-type roller adjustment



Nikpol Pty. Ltd.

dtc css sliding door system installation instructions

The colours shown in this flyer are an indication of the actual colour, for the most accurate colour-match sample, please visit the Nikpol website to order colour samples at www.nikpol.com.au

1300 645 765 Tel

Web www.nikpol.com.au Email sales@nikpol.com.au

Head Office (VIC)

6-12 Fairchild Street Heatherton VIC 3202

QLD

19 William Farrior Place Eag