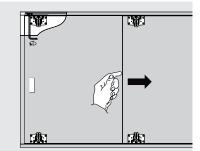

#### css series installation

1. Install damper

2. Install the track

3. Install insert-typer roller

4. Mount the door

5. Push the door to the fully close position and locate the position for the damper

6. Pull the door open, then fix the damper with an allen key