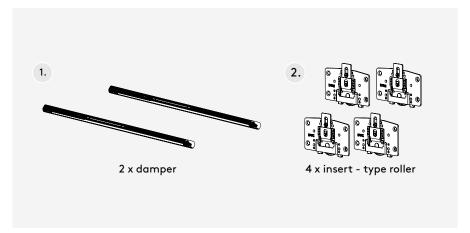

# nikpol

dtc css sliding door system installation instructions

Experience smooth and controlled door operation with a patented damper design, ensuring gentle opening and closing. A secure catching mechanism prevents disengagement, while the double-roller damper trigger enhances stability and seamless movement. The bottom roller's unique eccentric disc design allows for precise height adjustments, featuring 9mm sprung and 4mm eccentric adjustments, totaling 13mm for added convenience.

#### css two-way soft-close, insert-type roller, for wood door ≥16mm thick