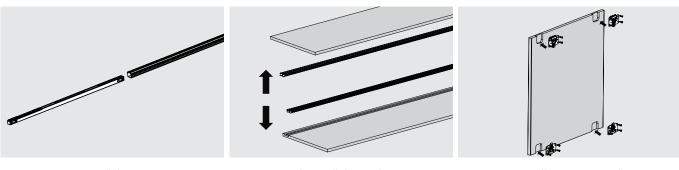

### kit package includes

#### css series installation

1. Install damper

2. Install the track

3. Install insert-typer roller

4. Mount the door

5. Push the door to the fully close position and locate the position for the damper

6. Pull the door open, then fix the damper with an allen key