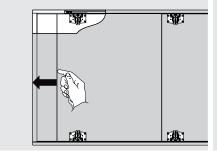

#### css series installation

1. Install damper

2. Install the track

3. Install insert-typer roller

4. Mount the door

5. Push the door to the fully close position and locate the position for the damper

6. Pull the door open, then fix the damper with an allen key