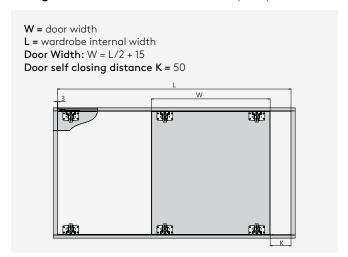

#### sliding door installation dimensions (mm)

# H = wardrobe internal height h = door height LT = wardrobe internal depth T = door thickness Wardrobe internal depth: LT = 95 (min) Door height: h = H-15 Door thickness: T≥16 Distance from door bottom to bottom track surface: 2~11