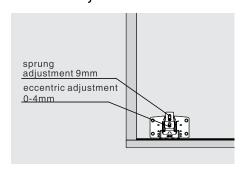

# nikpol

dtc css sliding door system installation instructions

Experience smooth and controlled door operation with a patented damper design, ensuring gentle opening and closing. A secure catching mechanism prevents disengagement, while the double-roller damper trigger enhances stability and seamless movement. The bottom roller's unique eccentric disc design allows for precise height adjustments, featuring 9mm sprung and 4mm eccentric adjustments, totaling 13mm for added convenience.

#### css series adjustment

Insert-type roller adjustment

Nikpol Pty. Ltd.

dtc css sliding door system installation instructions

The colours shown in this flyer are an indication of the actual colour, for the most accurate colour-match sample, please visit the Nikpol website to order colour samples at www.nikpol.com.au