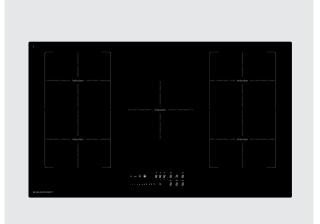

### Multiple Cooking Zones

5 zones that can be simultaneously used. Zone linking is possible between 2 adjacent zones.

### **Display and Controls**

Touch control panel with red LED display located in front. Power levels are controlled by slider. Multi control feature to connect via bluetooth.

## **Cooking Zone** Power (+Booster)

4 zones 200 x 210mm - 2.1kW (3kW)

1 zone Ø 215mm - 2.3kW (3kW)