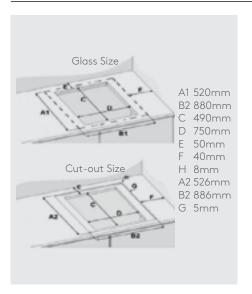

### **Dimensions**

Appliance: H52 × W880 × D520mm Installation: H52 × W800 × □490mm