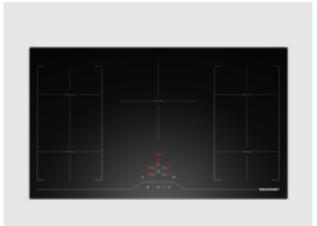

# Multiple Cooking Zones

5 zones that can be simultaneously used. Zone linking is possible between 2 adjacent zones.

# **Display and Controls**

Touch control panel with red LED display located in front. Power levels are controlled by slider. Multi control feature to connect via bluetooth.

#### **Dimensions**

Appliance: H52 × W880 × D520mm Installation: H52 × W800 × □490mm

# **Finish**

Black