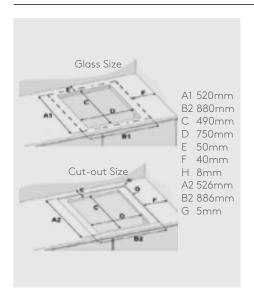

#### **Dimensions**

Appliance: H52 × W880 × D520mm Installation: H52 × W800 × □490mm