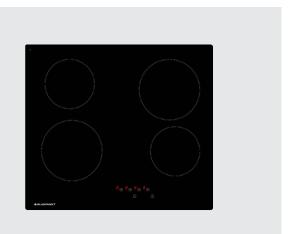

#### **Multiple Cooking Zones**

4 zones that can be simultaneously used.

#### **Display and Controls**

Touch control panel and 7-segment digital LED display located in front. Electronic control in 9 power levels.

# **Accessories**

**Cooking Zone** 

2 zones Ø 15.5cm

2 zones Ø 19cm

Touch control panel

located in front

LED display with 7

Residual heat indicator