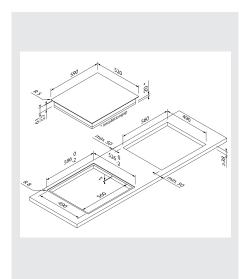

#### **Dimensions**

Appliance:  $^{\text{H}}57 \times ^{\text{W}}590 \times ^{\text{D}}520$ mm Installation:  $^{\text{H}}57 \times ^{\text{W}}560 \times ^{\text{D}}490$ mm

# Connection

- Voltage: 220-240 V
- Total connected load: 6 kW
- Frequency: 50/60 Hz
- Device color: Black
- Energy Source: Electric
- Approval certificates: CE
- Packaged unit dimensions: 95 x 650 x 600mm
- Niche dimensions:
- Device width: 590mm
- $\bullet$   $\,$  Dimensions of the device: 57 x 590 x 520 mm  $\,$
- Length of connection cable: 110cm
- Plug type: Schuko/Gardy.m. grounding