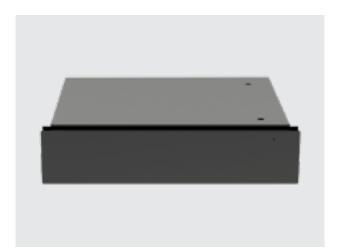

AP-5WS16400

# **60cm Warming Drawer**

### Features & Benefits

#### Easy Cleaning

Anti-slip matt can be removed for cleaning. Fully telescopic opening for easy cleaning access.

#### Safety Feature

Anti-slip matt to avoid unnecessary spillage inside the drawer. Internal light will switch on to indicate the appliance is turned on.

#### Modular

Same width as most Blaupunkt appliance and black front makes it easy to pair with other kitchen appliances.

#### Controls

Rotary switch located inside the drawer with 3 levels of heating.

Heating

Control

Rotary switch

Push to open

Capacity

Loading: 15kg Volume: 20.5L

Fan heater with 3

levels from 30-80°C

#### **Functions**

Dish pre-heating Food warm-keeping Defrosting frozen food

#### **Energy Source**

Electricity

## **Speci