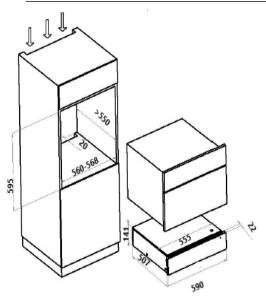

#### **Dimensions**

Appliance: H140 × W594 × D542mm Installation: H140 × W560-568 × D550mm