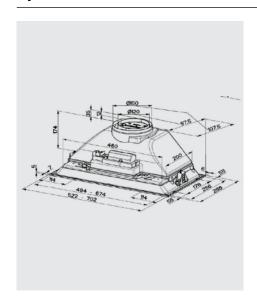

### **Dimensions**

Appliance:  $^{\text{H}}214 \times ^{\text{W}}702 \times ^{\text{D}}286\text{mm}$ 

## Connection

- Voltage: 220-240 V
- Total connected load: 118 W
- Frequency: 50 Hz
- Installation: Built-in
- Energy Source: Electric
- Approval certificates: RCM
- Required distance from induction hob: 450mm
- Required distance from gas hob: 650mm
- Appliance dimensions: 214 x 702 x 286 mm
- Packaging dimension: 305 x 705 x 370 mm
- Exhaust air outlet area: 150 x 120mm
- Height of the unit without chimney: 214mm
- Length of connection cable: 150cm
- Connection type: Australian
- Position of fan: Motor in the housing
- Housing material: PlasticFlow direction: Upwards
- Maximum sound power: 70dB
- Number of lamps: 2 LED lamps
- Total power of lamps: 8W