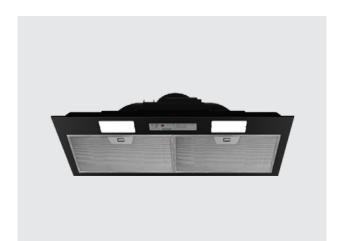

### **Easy Cleaning**

Stainless steel finish for easy cleaning. Grease filters are dishwasher safe for easy cleaning.

#### **Vision Comfort**

Neutral colour lighting with wide downward illumination help with creating a perfect cooking experience.

#### **Controls**

Soft button controls located on the base of the appliance.

### Stylish

Dark steel finish appliance is integrated to the kitchen, making it more elegant.

Control

Push button

Lighting

4W LED lamps x 2

Temperature: 3,000K

Illuminance: 100 lux