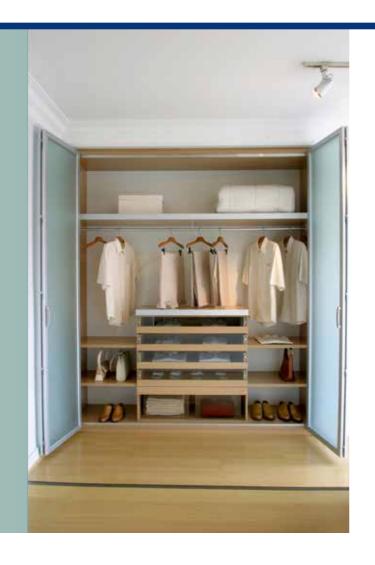

# **OVERLAY**

The Overlay Bi-Fold is a bi-folding door track system designed for wardrobe doors, large cupboard doors, pantries, closets and concealed rooms in confined areas such as laundries.

A built-in quick-release mechanism assists with troublefree fitting aswell as allowing the doors to easily be opened out for access to internal adjustable shelves.

### **OVERLAY BIFOLD**