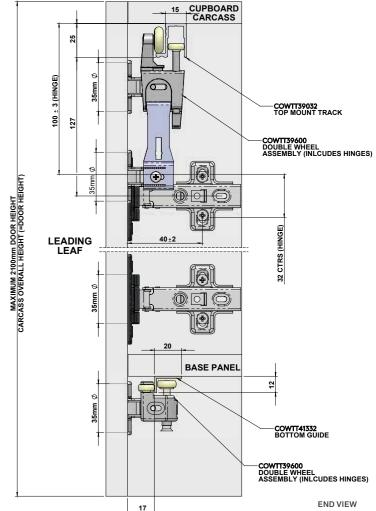

#### **COMPONENTS & REPLACEMENT PARTS**

COWTT39600: Double Wheel Assembly with hinges

COWTT38200: Adjustable Intermediate Hinge

COWTT39032: Top Track 3000mm Clear Anod.

COWTT39036: Top Track 3000mm White

#### **OPTIONAL EXTRAS**

COWTT39800: Double Roller Guide with hinge

COWTT41332:

Bottom Guide Angle 3000mm Clear Anod.