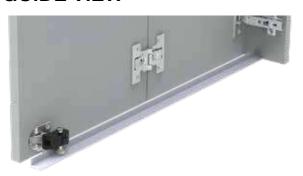

#### **GUIDE VIEW**

BACK VIEW

#### **FEATURES**

Track: Aluminium "J" track with built-in Guide channel

- top mount

Jamb fixed concealed hinges **Pivot Set:** 

Components suit both LH and RH openings Adjustable cabinet hinges - chrome plated Key features: Door mounted wheel assembly with quick-

Hinges: Door Guide: release guide roller

Optional: Optional bottom rolling guide and aluminium

quide angle