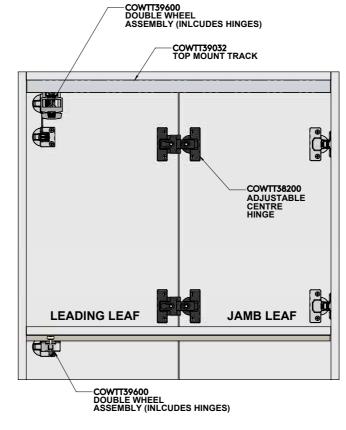

#### **COMPONENTS & REPLACEMENT PARTS**

COWTT39600: Double Wheel Assembly with hinges

COWTT38200: Adjustable Intermediate Hinge

COWTT39032: Top Track 3000mm Clear Anod.

COWTT39036: Top Track 3000mm White