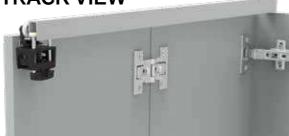

#### **TRACK VIEW**

#### **FEATURES**

Track: Aluminium "J" track with built-in Guide channel

- top mount

Jamb fixed concealed hinges **Pivot Set:** 

Components suit both LH and RH openings Adjustable cabinet hinges - chrome plated Key features: Door mounted wheel assembly with quick-

Hinges: Door Guide: release guide roller

Optional: Optional bottom rolling guide and aluminium

quide angle