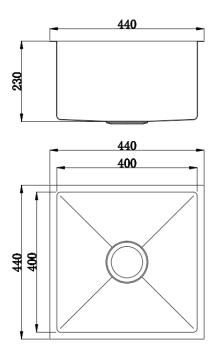

## **SPECIFICATIONS**

SKU
TROPEA-040, TROPEA-040B, TROPEA-040BG

RECOMMENDED USE
RESIDENTIAL

STRUCTURE
1.2MM THICKNESS, R0 RADIUS

MATERIAL
#304 STAINLESS STEEL

INSTALLATION
TOP MOUNT / UNDER MOUNT

WARRANTY
15 Yrs REPLACEMENT