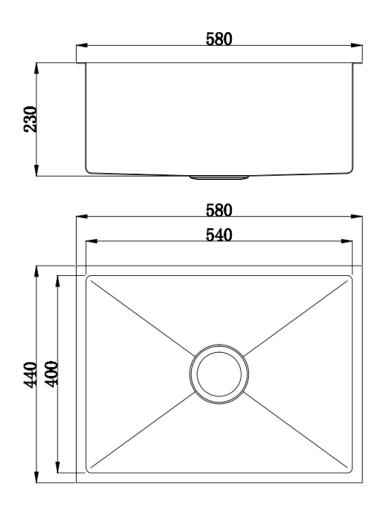

| SPECIFICATIONS  |                           |
|-----------------|---------------------------|
| SKU             | TROPEA-054                |
| RECOMMENDED USE | RESIDENTIAL               |
| MATERIAL        | #304 STAINLESS STEEL      |
| INSTALLATION    | TOP MOUNT /UNDER MOUNT    |
| INSTALLATION    | TOP WICONT / ONDER WICONT |
| WARRANTY        | 15 YEARS REPLACEMENT      |