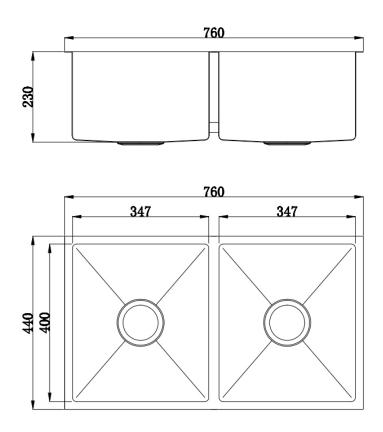

## data sheet

| TROPEA-076, TROPEA-076B, TROPEA-076BG |
|---------------------------------------|
| RESIDENTIAL                           |
| 1.2MM THICKNESS, R10 RADIUS           |
| #304 STAINLESS STEEL                  |
| TOP MOUNT / UNDER MOUNT               |
| 15 Yrs REPLACEMENT                    |
|                                       |